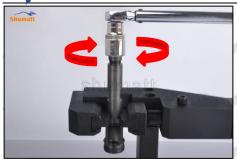

#### 2.4. DLLA155P2717 Injector Nozzle's Installation

(1) Tightening torque of injector nozzle

The torque lever and tightening moment specified in the injector maintenance manual must be installed when the injector nozzle is installed. (50Nm)

Mob/Whatsapp: +86 13410541523 Tel: +8675523215133

Email: <u>ruby@shumatt.com</u> Website: <u>www.shumatt.com</u>

The tightening torque of the nozzle cap must be installed in accordance with the tightening torque specified in the injector maintenance manual

#### 2.6. DLLA155P2717 Injector Nozzle List of Tools Used During Measurement and Installation

| Image       | shuher                                                                                           |                                                                                                                               | shumati                                         |
|-------------|--------------------------------------------------------------------------------------------------|-------------------------------------------------------------------------------------------------------------------------------|-------------------------------------------------|
| SKU         | CRT084                                                                                           | CRT220                                                                                                                        | CRT079                                          |
| Description | Torque wrench: 19-110nm 1/2 It is used to control tightening force and angle during installation | Fuel injector stroke measuring tool: is used to measure buffer stroke of fuel injector, armature stroke and remaining air gap | Micrometer: is used to measure gasket thickness |
| Image       |                                                                                                  |                                                                                                                               | SHAMAL SHAMAL SHAMAL SH                         |
| SKU         | THE PART WITH MET                                                                                | CRT281                                                                                                                        | TITE TITE                                       |
| Description | Ultrasonic cleaning machine: is used for cleaning fuel injector and parts                        | Common rail injector test bench: check the injector working condition                                                         | SHEADERLE SHEADERLE SHE                         |