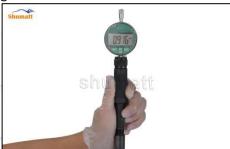

Use a measuring tool to measure whether the stroke of the nozzle needle valve is within the range (15-45um) specified in the injector maintenance manual. If not, adjust the stroke of the nozzle to adjust the gasket.

#### 2.6. DLLA155P2717 Injector Nozzle List of Tools Used During Measurement and Installation

| Image       | shuher                                                                                           |                                                                                                                               | shumati                                         |
|-------------|--------------------------------------------------------------------------------------------------|-------------------------------------------------------------------------------------------------------------------------------|-------------------------------------------------|
| SKU         | CRT084                                                                                           | CRT220                                                                                                                        | CRT079                                          |
| Description | Torque wrench: 19-110nm 1/2 It is used to control tightening force and angle during installation | Fuel injector stroke measuring tool: is used to measure buffer stroke of fuel injector, armature stroke and remaining air gap | Micrometer: is used to measure gasket thickness |
| Image       |                                                                                                  |                                                                                                                               | SHAMAL SHAMAL SHAMAL SH                         |
| SKU         | THE PART WITH MET                                                                                | CRT281                                                                                                                        | TITE TITE                                       |
| Description | Ultrasonic cleaning machine: is used for cleaning fuel injector and parts                        | Common rail injector test bench: check the injector working condition                                                         | SHEADERLE SHEADERLE SHE                         |