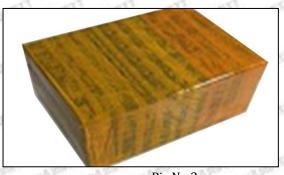

#### 3.7. DLLA155P2717 Injector Nozzle's Packing

**Domestic express packaging:** Usually wrapped in waterproof scotch tape, such as picture No.2.

International express packaging: Wrapped with waterproof yellow tape After wrapping the black protective film, such as picture No. 3.

Pic No.3 International express packaging: Wrapped with yellow tape after wrapping black protective film

Mob/Whatsapp: +86 13410541523 Tel: +8675523215133 Email: ruby@shumatt.com Website: www.shumatt.com