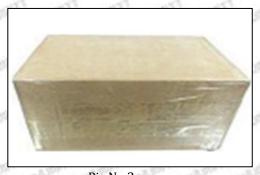

#### 3.7. DLLA155P2717 Injector Nozzle's Packing

**Domestic express packaging:** Usually wrapped in waterproof scotch tape, such as picture No.2.

International express packaging: Wrapped with waterproof yellow tape After wrapping the black protective film, such as picture No. 3.

A Minors are prohibited from using transparent tape, yellow tape, black wrapping protective film, and white wrapping protective film to avoid personal injury.

Pic No.2 Domestic express packaging: Wrapped by Transparent tape