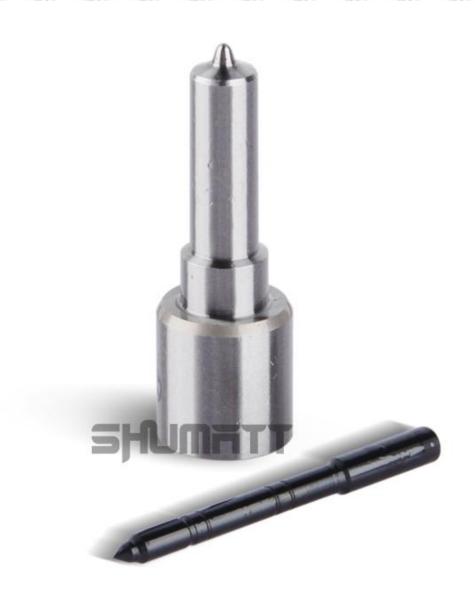

#### 1. DLLA155P2717 Injector Nozzle Introduction

#### 1.1. DLLA155P2717 Injector Nozzle's Basic Information

| Title | Injector Nozzle DLLA155P2717 China made new | Brand   |
|-------|---------------------------------------------|---------|
| Sku1  | G1HX16A155P2717                             | Shumatt |
| Sku2  | G1Z17LA155P2717                             | LIWEI   |

#### 1.2. DLLA155P2717 Injector Nozzle's Common Written Part Number

| Injector Nozzle Order Number | Injector Nozzle Engraved Number |
|------------------------------|---------------------------------|
|                              | DLLA155P2717                    |