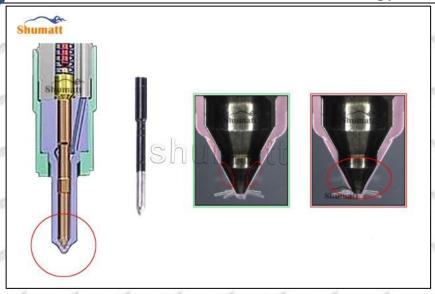

#### 2.2. DLLA155P2717 Injector Nozzle Inspection.

(1) Check whether there is deformation, cracking, thread damage, quenching, leakage and rust in the guide sleeve, spring, gasket and tight cap of the nozzle. The tight cap of the nozzle must be replaced after being disassembled for more than 5 times, as shown in the following.

Mob/Whatsapp: +86 13410541523 Tel: +8675523215133

Email: <u>ruby@shumatt.com</u> Website: <u>www.shumatt.com</u>

- (2) Replace the tight cap of the nozzle and the copper gasket of the injector nozzle
- (3) Check whether the gap between the nozzle needle and the nozzle shell is within the standard range and whether it reaches the standard for use
- All parts should be examined for wear under a microscope at least 20 times larger
- A Nozzle tight cap deformation, cracking, thread damage, quenching, leakage, will lead to black smoke vehicle cap, fuel injector damage.
- ▲ Injector opening pressure greater than or less than the specified range may cause injector damage.
- Failure to replace wearing parts in time during maintenance may lead to fuel injector damage.