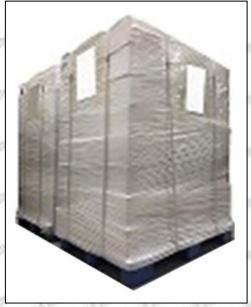

Pallet Shipping: Use fumigation free and recycling trays that meet export requirements, and use white wrapping protective film to wrap and bind with cable ties for the outside, such as picture No. 4, Also, the products can be packaged according to customers' requirements.

Pic No.4

**Pallet Shipping:** Use pallet that meet export requirements, and use white wrapping protective film to wrap and bind with cable ties